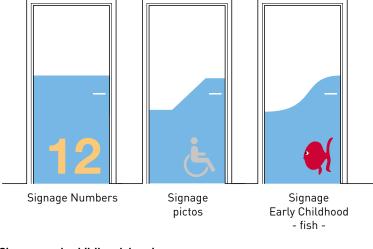

#### **Applications**

The inlaid signage with numerals, pictos or Early Childhood drawings individually identify your half-door protections in Decochoc or Decosmic by forming an effective and robust marking that is visible from a distance and easy to clean.

The drawings will be highly appreciated by the young public in particular, who will be easily be able to find directions.

#### Description

- Model: Decochoc or Decosmic inlaid signage with numerals, pictos or Early Childhood drawings
- Height: 400 mm
- Thickness: 2 mm
- Material: Antibacterial and Bs2d0 fire-rated PVC, solid colour
- Surface finish: lightly textured
- Fixing: adhesive bonding with Gerflor acrylic glue or Gerflor universal mastic glue
- Colours:
  - for the numerals and pictos: 32 standard in Decochoc 3 standard in Decosmic
  - for the Early Childhood drawings: 11 standard drawings (defined colours)