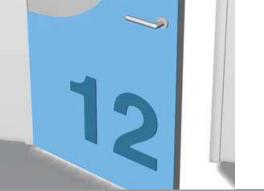

#### **Applications**

The inlaid signage with numerals, pictos or Early Childhood drawings individually identify your half-door protections in Decochoc or Decosmic by forming an effective and robust marking that is visible from a distance and easy to clean.

The drawings will be highly appreciated by the young public in particular, who will be easily be able to find directions.

#### Description

- Model: Decochoc or Decosmic inlaid signage with numerals, pictos or Early Childhood drawings
- Height: 400 mm
- Thickness: 2 mm
- Material: Antibacterial and Bs2d0 fire-rated PVC, solid colour
- Surface finish: lightly textured
- Fixing: adhesive bonding with Gerflor acrylic glue or Gerflor universal mastic glue
- Colours:
  - for the numerals and pictos: 32 standard in Decochoc 3 standard in Decosmic
  - for the Early Childhood drawings: 11 standard drawings (defined colours)