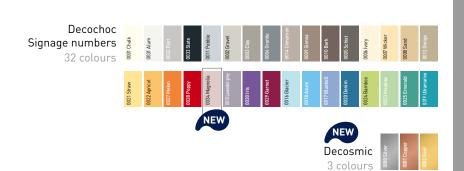

#### Description

- Model: Decochoc or Decosmic inlaid signage with numerals, pictos or Early Childhood drawings
- Height: 400 mm
- Thickness: 2 mm
- Material: Antibacterial and Bs2d0 fire-rated PVC, solid colour
- Surface finish: lightly textured
- Fixing: adhesive bonding with Gerflor acrylic glue or Gerflor universal mastic glue
- Colours:
  - for the numerals and pictos: 32 standard in Decochoc 3 standard in Decosmic
  - for the Early Childhood drawings: 11 standard drawings (defined colours)

Lioness Hippopotamus

To find the colours available for each product, please see the summary table for the range at the end of this guide.

\*Other pictos : consult us